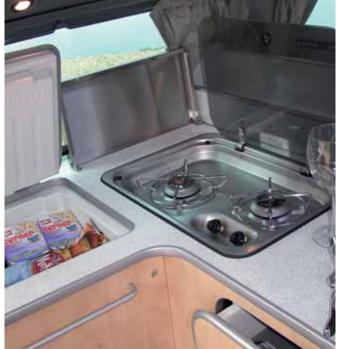

Innovative design maximises every available space. Superb engineering allows the comfortable triple seat to convert in to a flat 6'6" Rock 'n' Roll bed in seconds. Generous internal width and the intelligent 'L' shaped kitchen design provide practical access to each individual area. Big Nugget is available as a 2-berth or 4-berth. The Big Nugget 2-berth has a large Heki roof-light and over-cab storage as standard, in lieu of the 4-berth's drop-down upper double bed.

The elevating-roof Nugget's living space is identical to the high-top model, and still manages to incorporate a substantial double bed within the roof, which simply pulls down when required. The innovative lower seat slides forward to provide a generous and comfortable double berth, whilst engineered kitchen storage solutions maximise every available space.