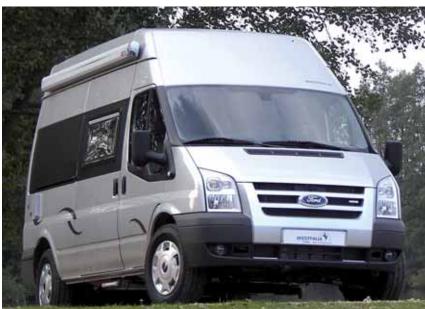

## SHORT WHEEL BASE HIGH ROOF NUGGET

Underpinned by Ford's Transit — International Van of the Year 2007 — each Nugget conversion affords confident styling and superb ergonomics. Safety features include ABS and twin air-bags. Smooth refined power is delivered by the latest Euro IV emission-compliant, common-rail technology, all supported by a dedicated European dealer network.