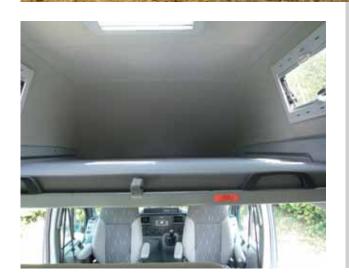

The High Roof offers permanent head room and insulation, upper lockers, and a massive fold-out upper double bed — also suitable for additional storage. The optional, unique, 'Translift' roof system provides versatile sports equipment storage. Designed to be user-friendly, it is manufactured to the highest safety standards.