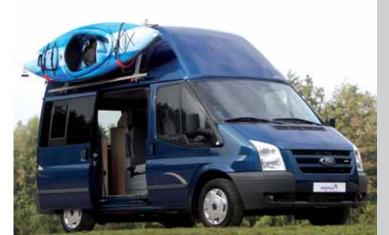

The High Roof offers permanent head room and insulation, upper lockers, and a massive fold-out upper double bed — also suitable for additional storage. The optional, unique, 'Translift' roof system provides versatile sports equipment storage. Designed to be user-friendly, it is manufactured to the highest safety standards.