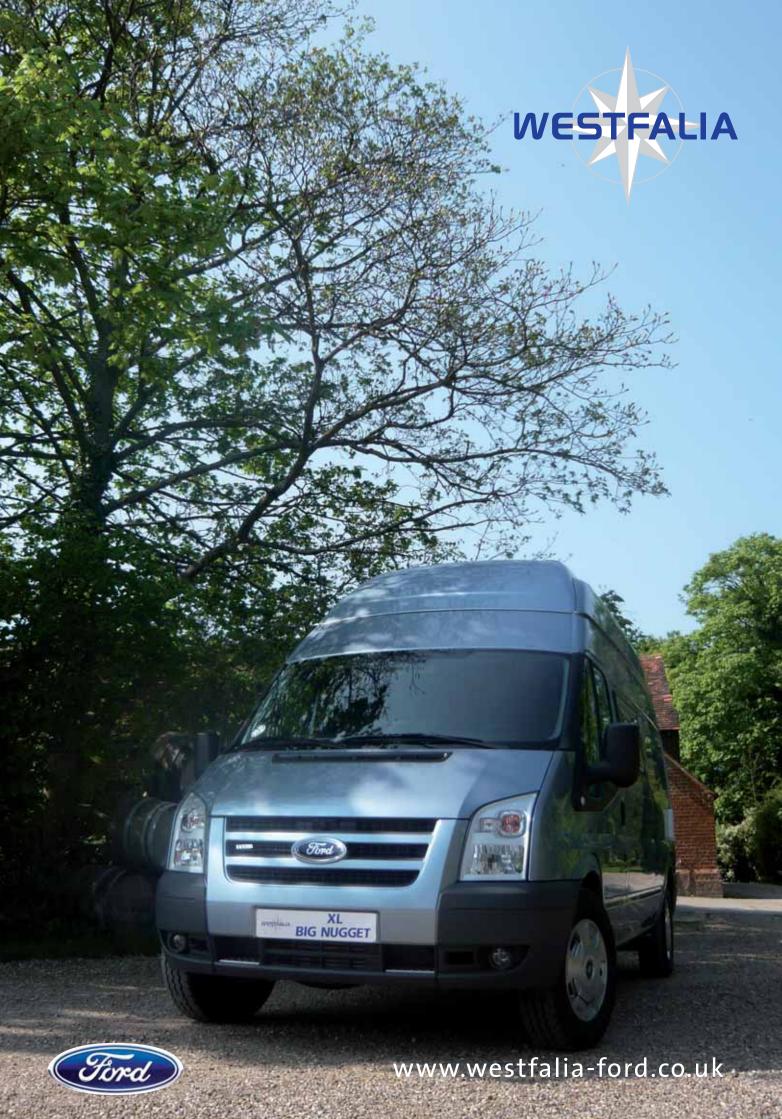

## SHORT WHEEL BASE ELEVATING ROOF NUGGET

In 1844, Bernhard Knobel lays the foundation stone building horse-drawn vehicles; by 1922 the 'Westfalia Vehicle Factory' employs 56 people, and by 1935 the first caravan is built. The '50's and '60's witness the iconic VW series, with the first Ford Nugget launched in 1985. In 2001 Westfalia celebrates their 500,000th recreational vehicle.

## LONG WHEEL BASE BIG NUGGET & BIG NUGGET XL

The Big Nugget lives up to its name by utilizing the Long wheel-base Transit's extra length to accommodate a generous shower-room, with a Thetford swivel toilet, and extra cupboard-space behind the same innovative design as the short-wheel base Nugget. A roof-mounted drop-down double bed provides perfect occasional, or permanent, additional berths; whilst diesel-powered blown-air heating, water boiler and Gel leisure-battery ensure comfort and convenience wherever you're heading...