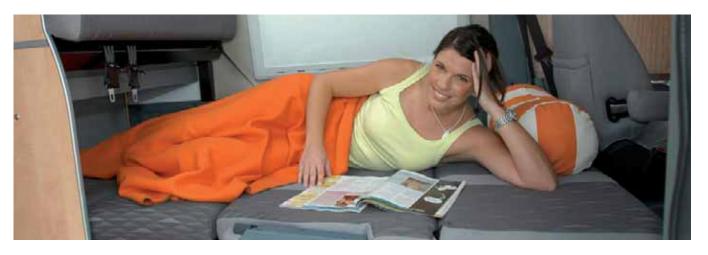

Innovative design maximises every available space. Superb engineering allows the comfortable triple seat to convert in to a flat 6'6" Rock 'n' Roll bed in seconds. Generous internal width and the intelligent 'L' shaped kitchen design provide practical access to each individual area. Big Nugget is available as a 2-berth or 4-berth. The Big Nugget 2-berth has a large Heki roof-light and over-cab storage as standard, in lieu of the 4-berth's drop-down upper double bed.

The elevating-roof Nugget's living space is identical to the high-top model, and still manages to incorporate a substantial double bed within the roof, which simply pulls down when required. The innovative lower seat slides forward to provide a generous and comfortable double berth, whilst engineered kitchen storage solutions maximise every available space.

The High Roof offers permanent head room and insulation, upper lockers, and a massive fold-out upper double bed — also suitable for additional storage. The optional, unique, 'Translift' roof system provides versatile sports equipment storage. Designed to be user-friendly, it is manufactured to the highest safety standards.