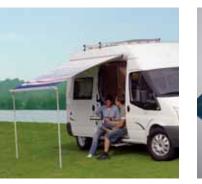

Love impulsive adventure and the Great Outdoors? You're love the Nugget's compact, agile manoeuvrability and ease of parking. The twin, glazed, side-sliding doors and tailgate, combine to welcome the natural world into a spacious and light interior. Optional sun awnings define outside space for relaxing or perhaps an impulsive BBQ, whilst a drive-away awning provides extra living, sleeping and storage solutions. With twin side doors, why not try both!