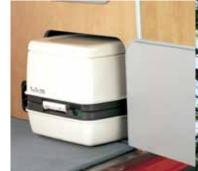

## LONG WHEEL BASE BIG NUGGET & BIG NUGGET XL

The Big Nugget lives up to its name by utilizing the Long wheel-base Transit's extra length to accommodate a generous shower-room, with a Thetford swivel toilet, and extra cupboard-space behind the same innovative design as the short-wheel base Nugget. A roof-mounted drop-down double bed provides perfect occasional, or permanent, additional berths; whilst diesel-powered blown-air heating, water boiler and Gel leisure-battery ensure comfort and convenience wherever you're heading...