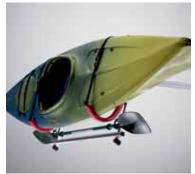

The High Roof offers permanent head room and insulation, upper lockers, and a massive fold-out upper double bed — also suitable for additional storage. The optional, unique, 'Translift' roof system provides versatile sports equipment storage. Designed to be user-friendly, it is manufactured to the highest safety standards.