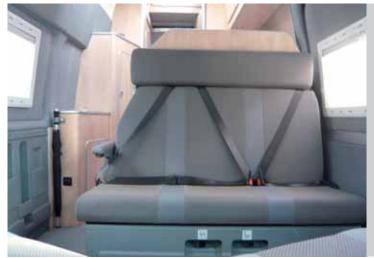

Innovative design maximises every available space. Superb engineering allows the comfortable triple seat to convert in to a flat 6'6" Rock 'n' Roll bed in seconds. Generous internal width and the intelligent 'L' shaped kitchen design provide practical access to each individual area. Big Nugget is available as a 2-berth or 4-berth. The Big Nugget 2-berth has a large Heki roof-light and over-cab storage as standard, in lieu of the 4-berth's drop-down upper double bed.

The elevating-roof Nugget's living space is identical to the high-top model, and still manages to incorporate a substantial double bed within the roof, which simply pulls down when required. The innovative lower seat slides forward to provide a generous and comfortable double berth, whilst engineered kitchen storage solutions maximise every available space.