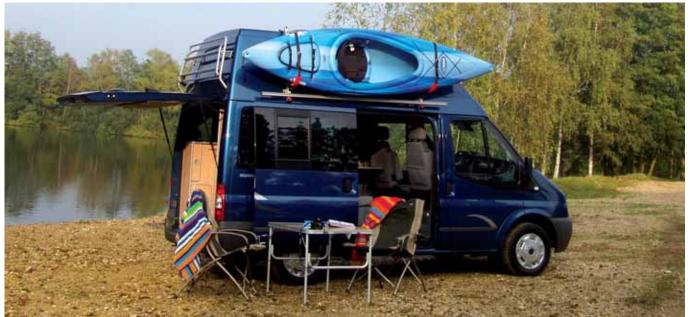

The High Roof offers permanent head room and insulation, upper lockers, and a massive fold-out upper double bed — also suitable for additional storage. The optional, unique, 'Translift' roof system provides versatile sports equipment storage. Designed to be user-friendly, it is manufactured to the highest safety standards.

Love impulsive adventure and the Great Outdoors? You're love the Nugget's compact, agile manoeuvrability and ease of parking. The twin, glazed, side-sliding doors and tailgate, combine to welcome the natural world into a spacious and light interior. Optional sun awnings define outside space for relaxing or perhaps an impulsive BBQ, whilst a drive-away awning provides extra living, sleeping and storage solutions. With twin side doors, why not try both!