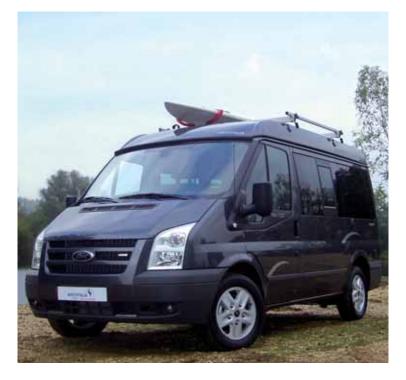

The High Roof offers permanent head room and insulation, upper lockers, and a massive fold-out upper double bed — also suitable for additional storage. The optional, unique, 'Translift' roof system provides versatile sports equipment storage. Designed to be user-friendly, it is manufactured to the highest safety standards.

Love impulsive adventure and the Great Outdoors? You're love the Nugget's compact, agile manoeuvrability and ease of parking. The twin, glazed, side-sliding doors and tailgate, combine to welcome the natural world into a spacious and light interior. Optional sun awnings define outside space for relaxing or perhaps an impulsive BBQ, whilst a drive-away awning provides extra living, sleeping and storage solutions. With twin side doors, why not try both!