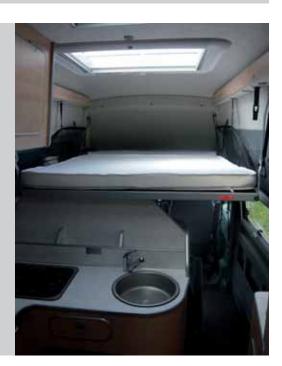

The Big Nugget XL is 200mm higher than the standard Big Nugget. The additional headroom has been achieved by an attractive GRP, quality moulding, bonded with steel reinforcement to the existing roof. The obvious immediate advantage is a huge double bed which drops down effortlessly creating an accessible double berth for adults. A taller overhead kitchen locker and an additional over-head showerroom locker optimise storage.

## LONG WHEEL BASE BIG NUGGET & BIG NUGGET XL

The Big Nugget lives up to its name by utilizing the Long wheel-base Transit's extra length to accommodate a generous shower-room, with a Thetford swivel toilet, and extra cupboard-space behind the same innovative design as the short-wheel base Nugget. A roof-mounted drop-down double bed provides perfect occasional, or permanent, additional berths; whilst diesel-powered blown-air heating, water boiler and Gel leisure-battery ensure comfort and convenience wherever you're heading...

The High Roof offers permanent head room and insulation, upper lockers, and a massive fold-out upper double bed — also suitable for additional storage. The optional, unique, 'Translift' roof system provides versatile sports equipment storage. Designed to be user-friendly, it is manufactured to the highest safety standards.