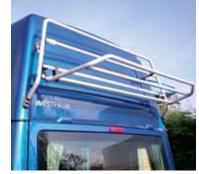

The High Roof offers permanent head room and insulation, upper lockers, and a massive fold-out upper double bed — also suitable for additional storage. The optional, unique, 'Translift' roof system provides versatile sports equipment storage. Designed to be user-friendly, it is manufactured to the highest safety standards.