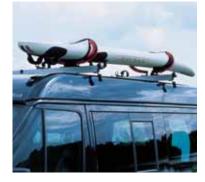

The High Roof offers permanent head room and insulation, upper lockers, and a massive fold-out upper double bed — also suitable for additional storage. The optional, unique, 'Translift' roof system provides versatile sports equipment storage. Designed to be user-friendly, it is manufactured to the highest safety standards.