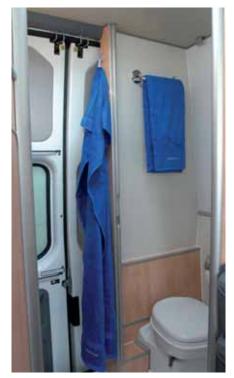

## LONG WHEEL BASE BIG NUGGET & BIG NUGGET XL

The Big Nugget lives up to its name by utilizing the Long wheel-base Transit's extra length to accommodate a generous shower-room, with a Thetford swivel toilet, and extra cupboard-space behind the same innovative design as the short-wheel base Nugget. A roof-mounted drop-down double bed provides perfect occasional, or permanent, additional berths; whilst diesel-powered blown-air heating, water boiler and Gel leisure-battery ensure comfort and convenience wherever you're heading...