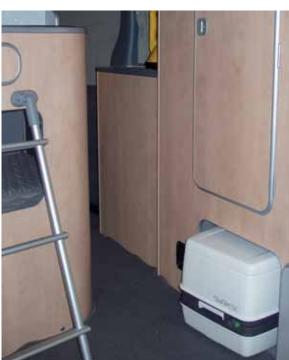

## LONG WHEEL BASE BIG NUGGET & BIG NUGGET XL

The Big Nugget lives up to its name by utilizing the Long wheel-base Transit's extra length to accommodate a generous shower-room, with a Thetford swivel toilet, and extra cupboard-space behind the same innovative design as the short-wheel base Nugget. A roof-mounted drop-down double bed provides perfect occasional, or permanent, additional berths; whilst diesel-powered blown-air heating, water boiler and Gel leisure-battery ensure comfort and convenience wherever you're heading...