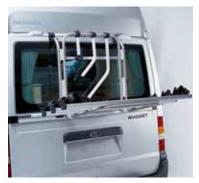

The High Roof offers permanent head room and insulation, upper lockers, and a massive fold-out upper double bed — also suitable for additional storage. The optional, unique, 'Translift' roof system provides versatile sports equipment storage. Designed to be user-friendly, it is manufactured to the highest safety standards.