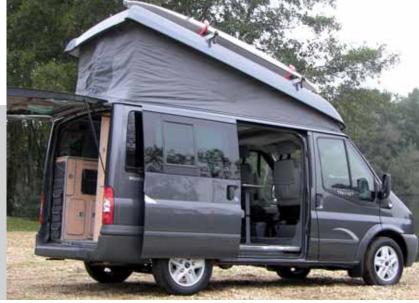

## SHORT WHEEL BASE ELEVATING ROOF NUGGET

In 1844, Bernhard Knobel lays the foundation stone building horse-drawn vehicles; by 1922 the 'Westfalia Vehicle Factory' employs 56 people, and by 1935 the first caravan is built. The '50's and '60's witness the iconic VW series, with the first Ford Nugget launched in 1985. In 2001 Westfalia celebrates their 500,000th recreational vehicle.

The elevating-roof Nugget's living space is identical to the high-top model, and still manages to incorporate a substantial double bed within the roof, which simply pulls down when required. The innovative lower seat slides forward to provide a generous and comfortable double berth, whilst engineered kitchen storage solutions maximise every available space.

The High Roof offers permanent head room and insulation, upper lockers, and a massive fold-out upper double bed — also suitable for additional storage. The optional, unique, 'Translift' roof system provides versatile sports equipment storage. Designed to be user-friendly, it is manufactured to the highest safety standards.