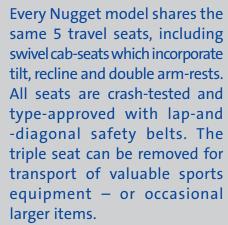

Innovative design maximises every available space. Superb engineering allows the comfortable triple seat to convert in to a flat 6'6" Rock 'n' Roll bed in seconds. Generous internal width and the intelligent 'L' shaped kitchen design provide practical access to each individual area. Big Nugget is available as a 2-berth or 4-berth. The Big Nugget 2-berth has a large Heki roof-light and over-cab storage as standard, in lieu of the 4-berth's drop-down upper double bed.