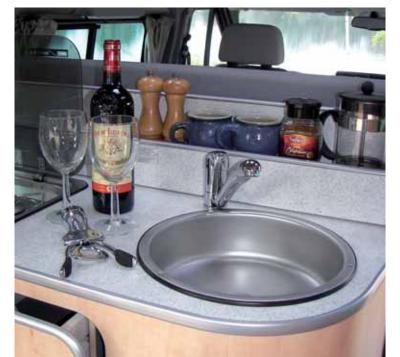

Innovative design maximises every available space. Superb engineering allows the comfortable triple seat to convert in to a flat 6'6" Rock 'n' Roll bed in seconds. Generous internal width and the intelligent 'L' shaped kitchen design provide practical access to each individual area. Big Nugget is available as a 2-berth or 4-berth. The Big Nugget 2-berth has a large Heki roof-light and over-cab storage as standard, in lieu of the 4-berth's drop-down upper double bed.

The elevating-roof Nugget's living space is identical to the high-top model, and still manages to incorporate a substantial double bed within the roof, which simply pulls down when required. The innovative lower seat slides forward to provide a generous and comfortable double berth, whilst engineered kitchen storage solutions maximise every available space.