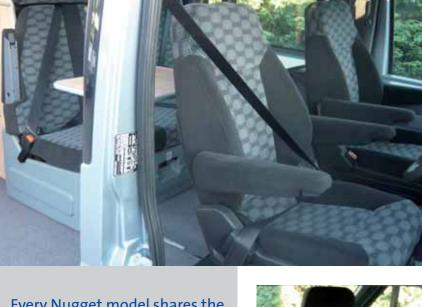

Innovative design maximises every available space. Superb engineering allows the comfortable triple seat to convert in to a flat 6'6" Rock 'n' Roll bed in seconds. Generous internal width and the intelligent 'L' shaped kitchen design provide practical access to each individual area. Big Nugget is available as a 2-berth or 4-berth. The Big Nugget 2-berth has a large Heki roof-light and over-cab storage as standard, in lieu of the 4-berth's drop-down upper double bed.