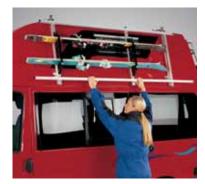

The High Roof offers permanent head room and insulation, upper lockers, and a massive fold-out upper double bed — also suitable for additional storage. The optional, unique, 'Translift' roof system provides versatile sports equipment storage. Designed to be user-friendly, it is manufactured to the highest safety standards.