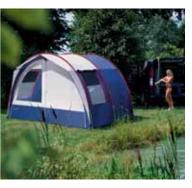

Love impulsive adventure and the Great Outdoors? You're love the Nugget's compact, agile manoeuvrability and ease of parking. The twin, glazed, side-sliding doors and tailgate, combine to welcome the natural world into a spacious and light interior. Optional sun awnings define outside space for relaxing or perhaps an impulsive BBQ, whilst a drive-away awning provides extra living, sleeping and storage solutions. With twin side doors, why not try both!